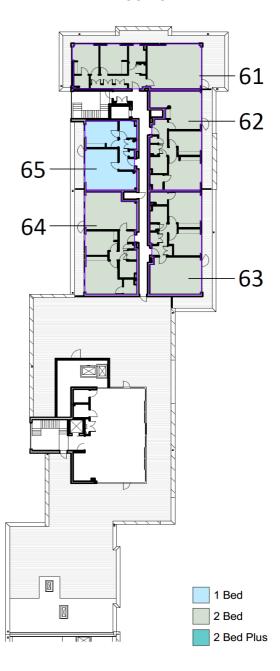

## **THIRD FLOOR**

**Castle View Windsor Apartments** 

| THIRD FLOOR |             |          |         |         |            |          |
|-------------|-------------|----------|---------|---------|------------|----------|
| APT         | DESCRIPTION | FACING   | KITCHEN | BALCONY | NIA SQFT   | PRICE    |
| 61          | POA         | Castle   | 2       | Triple  | 1,185 sqft | -        |
| 62          | 2 Bed       | Castle   | 4       | Large   | 1,016 sqft | £840,000 |
| 63          | 2 Bed       | Castle   | 4       | Double  | 1,086 sqft | £895,000 |
| 64          | SOLD        | Legoland | 2       | Large   | 1,060 sqft | -        |
| 65          | SOLD        | Legoland | 2       | Large   | 731 sqft   | -        |