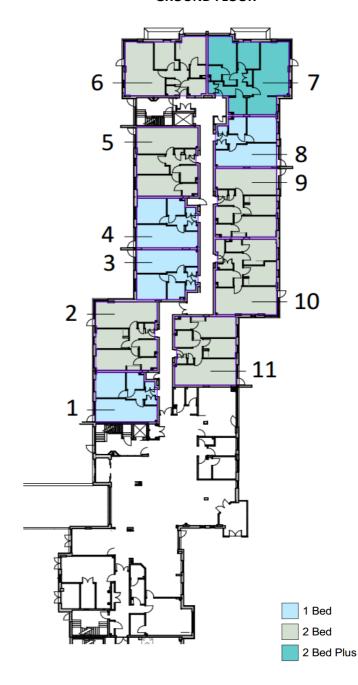

**Castle View Windsor Apartments** 

| GROUND FLOOR |              |          |         |       |            |          |
|--------------|--------------|----------|---------|-------|------------|----------|
| APT          | DESCRIPTION  | FACING   | KITCHEN | PATIO | NIA SQFT   | PRICE    |
| 1            | RESERVED     | Legoland | 02      | Large | 616 sqft   | -        |
| 2            | SOLD         | Legoland | 02      | Large | 876 sqft   | -        |
| 3            | 1 Bed (bath) | Legoland | 02      | Large | 616 sqft   | £430,000 |
| 4            | RESERVED     | Legoland | 01      | Large | 614 sqft   | -        |
| 5            | 2 Bed        | Legoland | 04      | Large | 877 sqft   | £615,000 |
| 6            | 2 Bed        | Legoland | 02      | Large | 941 sqft   | £660,000 |
| 7            | 2 Bed Plus   | Castle   | 01      | Large | 1,132 sqft | £790,000 |
| 8            | 1 Bed (bath) | Castle   | 04      | Large | 616 sqft   | £430,000 |
| 9            | 2 Bed        | Castle   | 03      | Large | 878 sqft   | £615,000 |
| 10           | 2 Bed        | Castle   | 02      | Large | 964 sqft   | £675,000 |
| 11           | 2 Bed        | Castle   | 04      | Large | 879 sqft   | £615,000 |