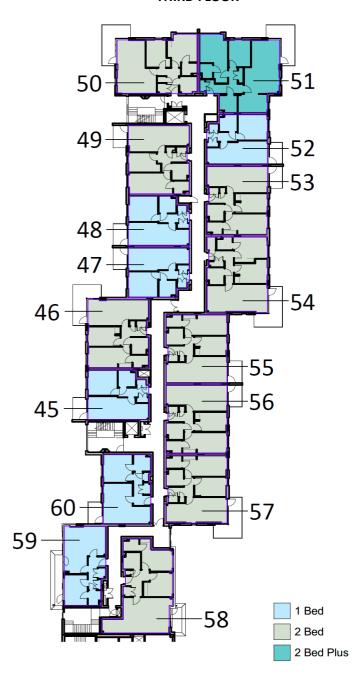

## **THIRD FLOOR**

**Castle View Windsor Apartments** 

| THIRD FLOOR |             |          |         |         |            |          |
|-------------|-------------|----------|---------|---------|------------|----------|
| APT         | DESCRIPTION | FACING   | KITCHEN | BALCONY | NIA SQFT   | PRICE    |
| 61          | POA         | Castle   | 2       | Triple  | 1,185 sqft | -        |
| 62          | 2 Bed       | Castle   | 4       | Large   | 1,016 sqft | £840,000 |
| 63          | 2 Bed       | Castle   | 4       | Double  | 1,086 sqft | £895,000 |
| 64          | SOLD        | Legoland | 2       | Large   | 1,060 sqft | -        |
| 65          | SOLD        | Legoland | 2       | Large   | 731 sqft   | -        |