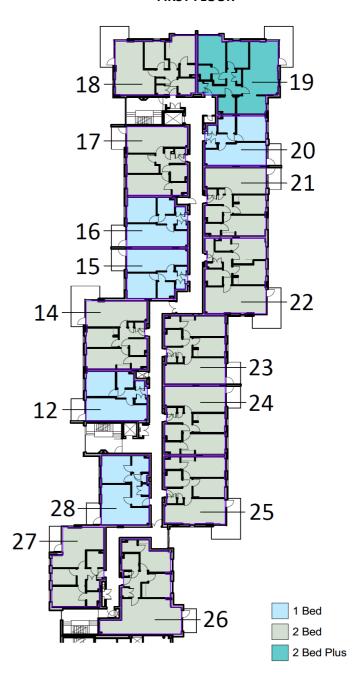

## **GROUND FLOOR**

**Castle View Windsor Apartments** 

| FIRST FLOOR |                |          |         |               |            |          |
|-------------|----------------|----------|---------|---------------|------------|----------|
| APT         | DESCRIPTION    | FACING   | KITCHEN | BALCONY       | NIA SQFT   | PRICE    |
| 12          | SOLD           | Legoland | 4       | Large         | 616 sqft   | -        |
| 14          | SOLD           | Legoland | 2       | Large         | 876 sqft   | -        |
| 15          | 1 Bed (bath)   | Legoland | 2       | Large         | 616 sqft   | £375,000 |
| 16          | 1 Bed (shower) | Legoland | 2       | Large         | 614 sqft   | £380,000 |
| 17          | SOLD           | Legoland | 4       | Large         | 877 sqft   | -        |
| 18          | SOLD           | Legoland | 3       | Double aspect | 941 sqft   | -        |
| 19          | 2 Bed Plus     | Castle   | 1       | Double aspect | 1,132 sqft | £725,000 |
| 20          | RESERVED       | Castle   | 2       | Large         | 616 sqft   | -        |
| 21          | 2 Bed          | Castle   | 3       | Large         | 878 sqft   | £550,000 |
| 22          | 2 Bed          | Castle   | 2       | Double aspect | 964 sqft   | £610,000 |
| 23          | 2 Bed          | Castle   | 4       | Large         | 879 sqft   | £555,000 |
| 24          | 2 Bed          | Castle   | 2       | Large         | 878 sqft   | £550,000 |
| 25          | 2 Bed          | Castle   | 3       | Double aspect | 858 sqft   | £565,000 |
| 26          | 2 Bed          | Castle   | 2       | Large         | 1,049 sqft | £685,000 |
| 27          | 2 Bed          | Legoland | 1       | Large         | 793 sqft   | £499,000 |
| 28          | 1 Bed (bath)   | Legoland | 4       | Large         | 704 sqft   | £440,000 |

## **FIRST FLOOR**

**Castle View Windsor Apartments** 

| SECOND FLOOR |                |          |         |               |            |          |
|--------------|----------------|----------|---------|---------------|------------|----------|
| APT          | DESCRIPTION    | FACING   | KITCHEN | BALCONY       | NIA SQFT   | PRICE    |
| 29           | 1 Bed (shower) | Legoland | 2       | Large         | 616 sqft   | £395,000 |
| 30           | SOLD           | Legoland | 2       | Large         | 876 sqft   | -        |
| 31           | 1 Bed (bath)   | Legoland | 2       | Large         | 616 sqft   | £395,000 |
| 32           | 1 Bed (shower) | Legoland | 3       | Large         | 614 sqft   | £400,000 |
| 33           | RESERVED       | Legoland | 4       | Large         | 877 sqft   | -        |
| 34           | RESERVED       | Legoland | 2       | Large         | 941 sqft   | -        |
| 35           | 2 Bed Plus     | Castle   | 1       | Double aspect | 1,132 sqft | £750,000 |
| 36           | 1 Bed (bath)   | Castle   | 2       | Large         | 616 sqft   | £390,000 |
| 37           | SOLD           | Castle   | 2       | Large         | 878 sqft   | -        |
| 38           | RESERVED       | Castle   | 2       | Double aspect | 964 sqft   | -        |
| 39           | 2 Bed          | Castle   | 4       | Large         | 879 sqft   | £560,000 |
| 40           | 2 Bed          | Castle   | 2       | Large         | 878 sqft   | £560,000 |
| 41           | SOLD           | Castle   | 2       | Double aspect | 858 sqft   | -        |
| 42           | 2 Bed          | Castle   | 2       | Large         | 1,049 sqft | £685,000 |
| 43           | 2 Bed          | Legoland | 1       | Large         | 793 sqft   | £515,000 |
| 44           | 1 Bed (bath)   | Legoland | 4       | Large         | 704 sqft   | £445,000 |