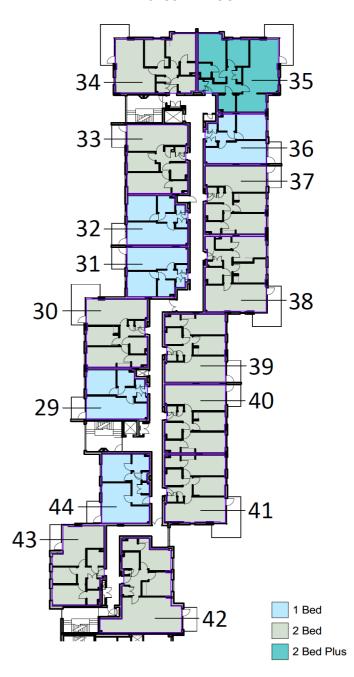

## **SECOND FLOOR**

**Castle View Windsor Apartments** 

|     | THIRD FLOOR    |          |         |               |            |          |  |
|-----|----------------|----------|---------|---------------|------------|----------|--|
| APT | DESCRIPTION    | FACING   | KITCHEN | BALCONY       | NIA SQFT   | PRICE    |  |
| 45  | RESERVED       | Legoland | 2       | Large         | 616 sqft   | -        |  |
| 46  | SOLD           | Legoland | 2       | Double aspect | 876 sqft   | -        |  |
| 47  | 1 Bed (bath)   | Legoland | 2       | Large         | 616 sqft   | £430,000 |  |
| 48  | 1 Bed (shower) | Legoland | 3       | Large         | 614 sqft   | £430,000 |  |
| 49  | SOLD           | Legoland | 2       | Large         | 877 sqft   | -        |  |
| 50  | SOLD           | Legoland | 2       | Double aspect | 941 sqft   | -        |  |
| 51  | RESERVED       | Castle   | 1       | Double aspect | 1,132 sqft | -        |  |
| 52  | 1 Bed (bath)   | Castle   | 4       | Large         | 616 sqft   | £430,000 |  |
| 53  | SOLD           | Castle   | 3       | Large         | 878 sqft   | -        |  |
| 54  | RESERVED       | Castle   | 2       | Double aspect | 964 sqft   | -        |  |
| 55  | 2 Bed          | Castle   | 4       | Large         | 879 sqft   | £615,000 |  |
| 56  | 2 Bed          | Castle   | 2       | Large         | 878 sqft   | £615,000 |  |
| 57  | 2 Bed          | Castle   | 3       | Double aspect | 858 sqft   | £600,000 |  |
| 58  | 2 Bed          | Castle   | 2       | Short         | 973 sqft   | £680,000 |  |
| 59  | SOLD           | Legoland | 1       | Short         | 678 sqft   | -        |  |
| 60  | 1 Bed (bath)   | Legoland | 4       | Large         | 704 sqft   | £495,000 |  |